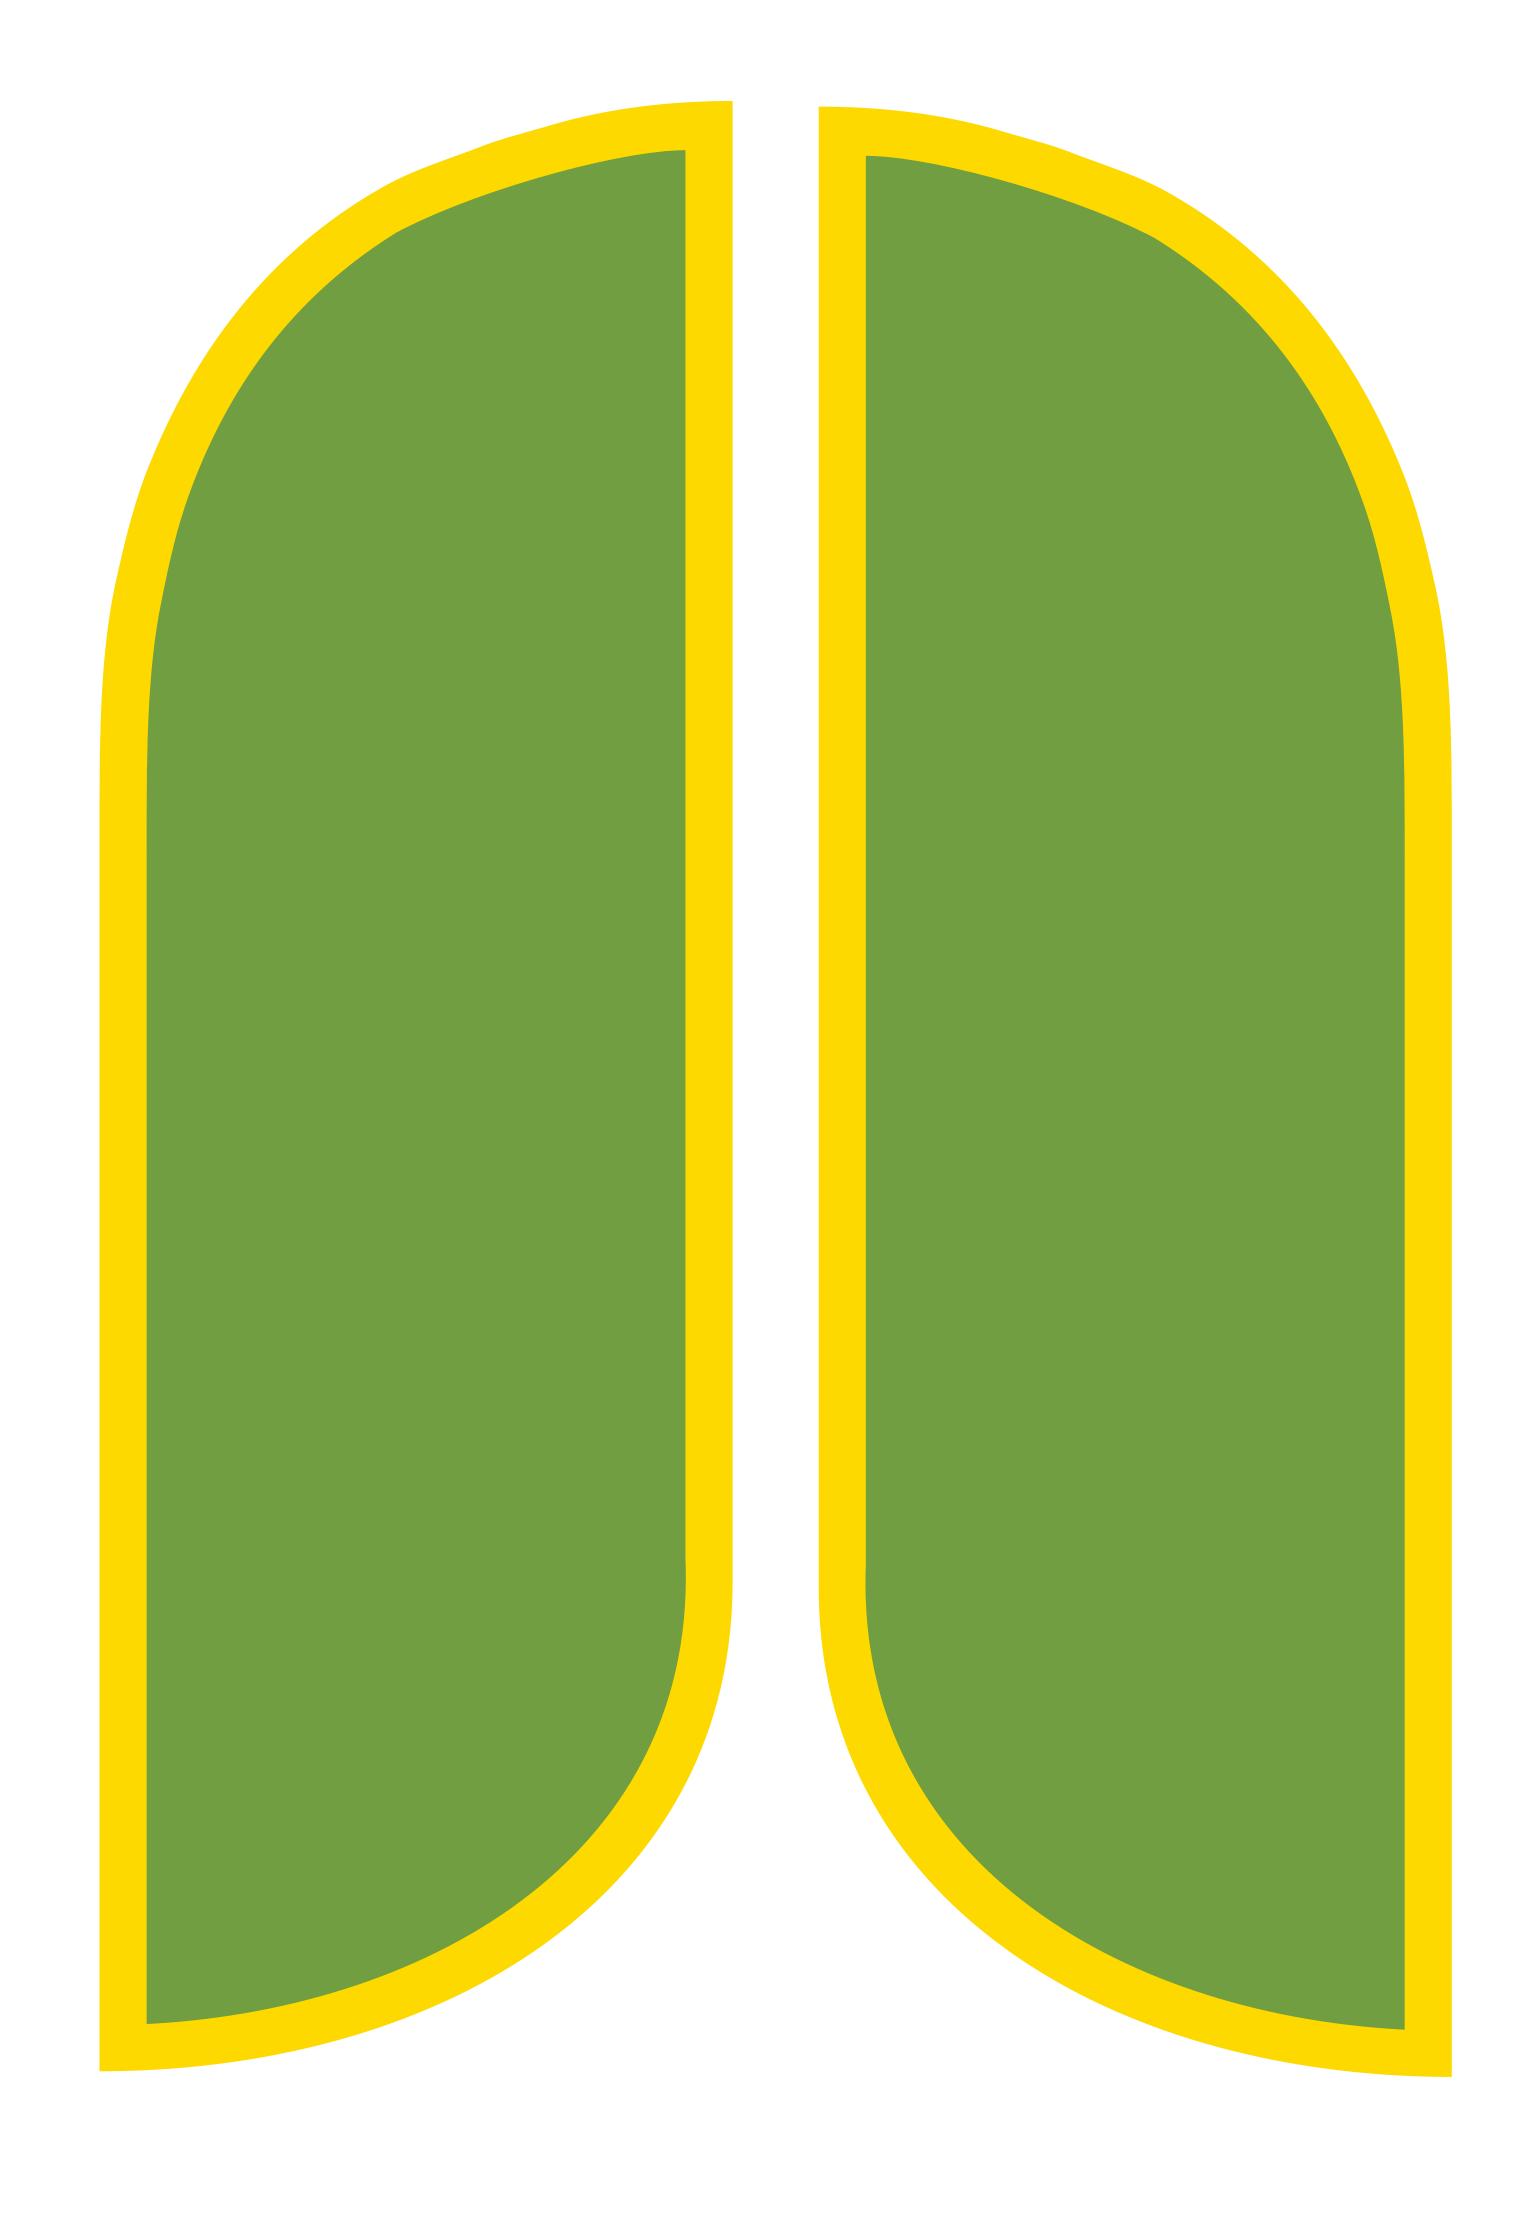

# TEMPLATE 2M FEATHER (SMALL) SIZE: 670 X 2085mm

25% SCALED

#### **ATTENTION**

- Finished Size This is the approximate size of the finished print
- Safe Area This is the approximate size of the finished print
- 1. In order to avoid vital artwork from being cut-off during sewing, please keep ALL TEXT and LOGOS INSIDE the GREEN SAFE AREA.
- 2. Files are to be supplied as vector PDF, AI, EPS files.
- 3. Files can be supplied at 100%, 50% or 25%; correct proportions are important.
- 4. Please ensure ALL LOGOS and TEXT are within the safe guide to prevent any cropping.
- 5. Minimum font size 30pts
- 6. Logos should be imported/placed as a vector and MUST be in CMYK / PANTONE.
- 7. Photographic images should be supplied at 100dpi at finished size.
- 8. No bleed required